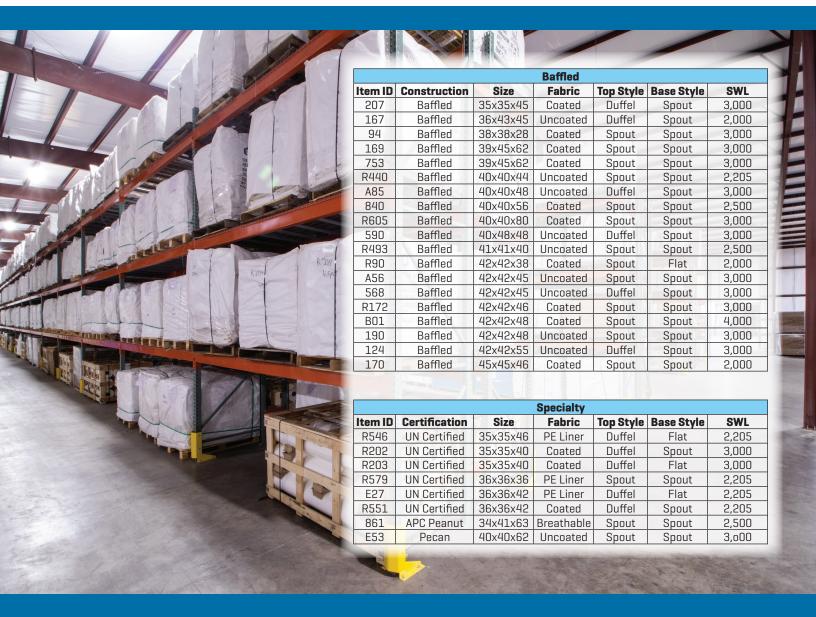

## **STOCK BULK BAGS** AVAILABLE FOR IMMEDIATE DELIVERY

- 1,000,000 FIBCs IN STOCK
- 400+ SKUs
- SHIPS FROM DALLAS, TEXAS
- COMPETITIVE PRICING

| 3,000lbs Safe Working Load |              |                      |          |                 |                   |  |  |
|----------------------------|--------------|----------------------|----------|-----------------|-------------------|--|--|
| ltem ID                    | Construction | Size                 | Fabric   | Top Style       | <b>Base Style</b> |  |  |
| R383                       | U-Panel      | 35x35x30             | Uncoated | Duffel          | Spout             |  |  |
| 216                        | U-Panel      | 35x35x30             | Uncoated | Spout           | Spout             |  |  |
| 234                        | U-Panel      | 35x35x35             | Uncoated | Duffel          | Spout             |  |  |
| 283                        | U-Panel      | 35x35x35             | Uncoated | Spout           | Spout             |  |  |
| 951                        | U-Panel      | 35x35x38             | PE Liner | Spout           | Spout             |  |  |
| R635                       | Tubular      | 35x35x30             | Uncoated | Duffel          | i                 |  |  |
| R202                       | U-Panel      | 35x35x40             | Coated   | Duffel          | Spout<br>Spout    |  |  |
|                            | U-Panel      |                      | i        | Spout           |                   |  |  |
| 323<br>659                 |              | 35x35x40             | Uncoated |                 | Spout<br>Spout    |  |  |
| 155                        | U-Panel      | 35x35x42<br>35x35x42 | Uncoated | Spout<br>Duffal | Spout             |  |  |
|                            | U-Panel      |                      | Coated   | Duffel          | Spout             |  |  |
| R651                       | Tubular      | 35x35x42             | Uncoated | Duffel          | Flat              |  |  |
| R675                       | Tubular      | 35x35x45             | PE Liner | Duffel          | Flat              |  |  |
| G14                        | U-Panel      | 35x35x45             | Coated   | Duffel          | Spout             |  |  |
| G15                        | U-Panel      | 35x35x45             | Uncoated | Duffel          | Spout             |  |  |
| 278                        | Tubular      | 35x35x45             | Uncoated | Spout           | Spout             |  |  |
| 268                        | U-Panel      | 35x35x45             | Coated   | Spout           | Spout             |  |  |
| R373                       | U-Panel      | 35x35x50             | Uncoated | Duffel          | Spout             |  |  |
| R587                       | Tubular      | 35x35x50             | PE Liner | Spout           | Spout             |  |  |
| R478                       | Tubular      | 35x35x50             | Uncoated | Duffel          | Spout             |  |  |
| R315                       | Tubular      | 35x35x50             | Uncoated | Duffel          | Flat              |  |  |
| 567                        | U-Panel      | 35x35x55             | Uncoated | Duffel          | Spout             |  |  |
| R205                       | U-Panel      | 35x35x55             | Uncoated | Spout           | Spout             |  |  |
| 150                        | U-Panel      | 35x35x60             | Uncoated | Spout           | Flat              |  |  |
| 183                        | U-Panel      | 35x35x60             | Uncoated | Duffel          | Flat              |  |  |
| R241                       | U-Panel      | 35x35x60             | Uncoated | Spout           | Spout             |  |  |
| 330                        | U-Panel      | 35x35x60             | Coated   | Duffel          | Spout             |  |  |
| 303                        | U-Panel      | 35x35x60             | Coated   | Spout           | Spout             |  |  |
| R494                       | Tubular      | 35x35x65             | Uncoated | Duffel          | Spout             |  |  |
| 456                        | U-Panel      | 35x35x65             | Uncoated | Duffel          | Spout             |  |  |
| R290                       | U-Panel      | 35x35x65             | Coated   | Spout           | Spout             |  |  |
| 322                        | U-Panel      | 35x35x65             | PE Liner | Duffel          | Spout             |  |  |
| 186                        | U-Panel      | 35x35x70             | Uncoated | Spout           | Spout             |  |  |
| 204                        | U-Panel      | 35x35x70             | Uncoated | Duffel          | Spout             |  |  |
| G59                        | U-Panel      | 35x41x54             | PE Liner | Duffel          | Spout             |  |  |
| 113                        | U-Panel      | 35x41x58             | Coated   | Spout           | Spout             |  |  |
| R339                       | U-Panel      | 35x41x58             | Coated   | Spout           | Spout             |  |  |
| R601                       | Tubular      | 36x36x39             | Uncoated | Spout           | Spout             |  |  |
| A09                        | U-Panel      | 36x36x42             | Uncoated | Duffel          | Spout             |  |  |
| R17                        | Tubular      | 36x36x84             | PE Liner | Spout           | Spout             |  |  |
| 731                        | U-Pane       | 36x42x56             | PE Liner | Spout           | Spout             |  |  |
| R645                       | Tubular      | 37x37x84             | Coated   | Spout           | Spout             |  |  |
| R650                       | Tubular      | 37x37x84             | PE Liner | Spout           | Spout             |  |  |
| E28                        | U-Panel      | 40x40x49             | PE Liner | Spout           | Flat              |  |  |
| 505                        | U-Panel      | 40x40x50             | PE Liner | Spout           | Spout             |  |  |
| H02                        | U-Panel      | 42x42x60             | Uncoated | Spout           | Spout             |  |  |
| 796                        | U-Panel      | 42x42x60             | PE Liner | Spout           | Spout             |  |  |

| 2,000lbs Safe Working Load |              |          |          |                  |                   |  |  |
|----------------------------|--------------|----------|----------|------------------|-------------------|--|--|
| Item ID                    | Construction | Size     | Fabric   | <b>Top Style</b> | <b>Base Style</b> |  |  |
| 531                        | U-Panel      | 35x35x16 | Coated   | Spout            | Flat              |  |  |
| R411                       | U-Panel      | 35x35x35 | PE Liner | Duffel           | Spout             |  |  |
| 225                        | U-Panel      | 35x35x40 | Uncoated | Duffel           | Spout             |  |  |
| 592                        | U-Panel      | 35x35x46 | Uncoated | Duffel           | Spout             |  |  |
| E36                        | U-Panel      | 35x35x50 | Uncoated | Spout            | Flat              |  |  |
| R587                       | Tubular      | 35x35x50 | PE Liner | Spout            | Spout             |  |  |
| R570                       | U-Panel      | 35x41x55 | Uncoated | Duffel           | Spout             |  |  |
| R107                       | U-Panel      | 36x36x36 | Uncoated | Duffel           | Flat              |  |  |
| G13                        | Tubular      | 36x36x44 | Coated   | Spout            | Spout             |  |  |
| 945                        | Tubular      | 35x35x46 | PE Liner | Spout            | Spout             |  |  |
| A40                        | Tubular      | 36x36x46 | Uncoated | Duffel           | Spout             |  |  |
| 107                        | Tubular      | 36x36x48 | Coated   | Spout            | Flat              |  |  |
| 923                        | Tubular      | 36x36x48 | Coated   | Spout            | Spout             |  |  |
| G11                        | Tubular      | 36x36x63 | Coated   | Spout            | Spout             |  |  |
| R528                       | Tubular      | 36x36x72 | Coated   | Spout            | Spout             |  |  |
| 726                        | U-Panel      | 36x42x56 | PE Liner | Spout            | Spout             |  |  |
| R514                       | U-Panel      | 37x37x48 | Uncoated | Duffel           | Spout             |  |  |
| R569                       | U-Panel      | 37x37x60 | Coated   | Spout            | Spout             |  |  |
| R502                       | U-Panel      | 38x38x58 | Coated   | Spout            | Spout             |  |  |
| G12                        | Tubular      | 38x38x71 | Coated   | Spout            | Spout             |  |  |
| 721                        | U-Panel      | 40x40x48 | Uncoated | Duffel           | Flat              |  |  |
| R108                       | U-Panel      | 42x42x42 | Uncoated | Duffel           | Flat              |  |  |

| 4,000lbs Safe Working Load |              |          |          |                  |                   |  |  |  |
|----------------------------|--------------|----------|----------|------------------|-------------------|--|--|--|
| ltem ID                    | Construction | Size     | Fabric   | <b>Top Style</b> | <b>Base Style</b> |  |  |  |
| 188                        | U-Panel      | 35x35x42 | PE Liner | Spout            | Spout             |  |  |  |
| R594                       | U-Panel      | 35x35x50 | Uncoated | Duffel           | Spout             |  |  |  |
| R240                       | U-Panel      | 35x35x50 | Uncoated | Spout            | Spout             |  |  |  |
| R364                       | U-Panel      | 36x36x42 | Coated   | Duffel           | Spout             |  |  |  |
| R337                       | U-Panel      | 36x36x42 | Coated   | Spout            | Spout             |  |  |  |
| 615                        | U-Panel      | 36x36x46 | Uncoated | Duffel           | Spout             |  |  |  |
| 991                        | U-Panel      | 36x36x50 | Uncoated | Duffel           | Flat              |  |  |  |
| 829                        | U-Panel      | 41x41x51 | Uncoated | Duffel           | Flat              |  |  |  |
| 548                        | U-Panel      | 42x42x58 | Uncoated | Duffel           | Spout             |  |  |  |